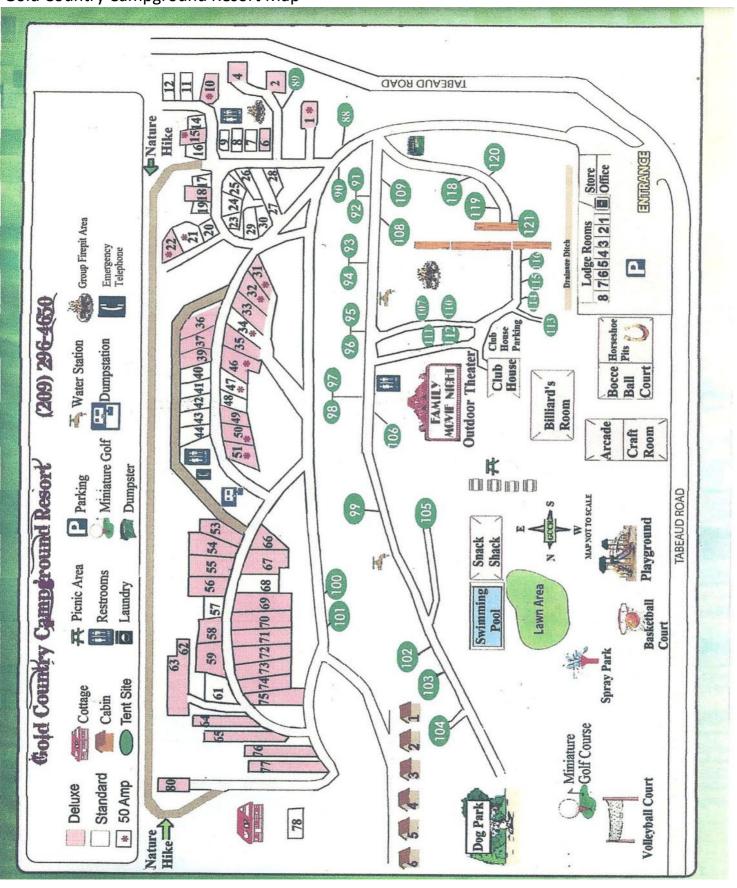

nytime: Games

6:00pm: Potluck (Main Course Provided by Host)

Evening: Gather Around the Campfire

Sun: Drive Home Safely

### Area Attractions/Things to do

Get an Ice Cream Cone at Munnerlyn's Ice Creamery 20145 California 88, Pine Grove, Ca 95665 (1.4 Miles)

Wine Tasting on Main Street in Sutter Creek

(Sutter Creek Wine, Bella Grace and a few others) (11 Miles)

Wine Tasting at Karmere Winery (Open 11-5 Daily)

11970 Shenandoah Road, Plymouth, CA 95669 (24.7 Miles)

Go Antique Shopping on Main Street Sutter Creek (11 Miles)

Have Lunch, Dinner or Just Coffee on Main Street Sutter Creek (11 Miles)

Take a cave walking tour at the Black Chasm Cavern

15701 Pioneer Volcano Road, Volcano, CA 95689 (4.7 Miles)

(9am-5pm Daily - 50 Minute Walking Tour - \$17.50 - Call Ahead 866-762-2837)



#### Gold Country Campground Resort

## Cable TV Lineup

20/21/22

| -         |                          |
|-----------|--------------------------|
| <u>2</u>  | <u>Nickelodeon</u>       |
| <u>3</u>  | NBC - KCRA 3             |
| <u>4</u>  | MY - KQCA58              |
| <u>5</u>  | TSPN Local               |
| <u>6</u>  | <u>HGTV</u>              |
| <u>7</u>  | <u>KMAX 31 - CW</u>      |
| <u>8</u>  | FOX 40                   |
| <u>10</u> | <u>ABC</u>               |
| <u>11</u> | <u>TBS</u>               |
| <u>12</u> | <u>TNT</u>               |
| <u>13</u> | CBS                      |
| <u>14</u> | Travel Channel           |
| <u>15</u> | <b>History Channel</b>   |
| <u>16</u> | <b>CNN Headline News</b> |
| <u>17</u> | <u>CNN</u>               |
| <u>18</u> | FOX News